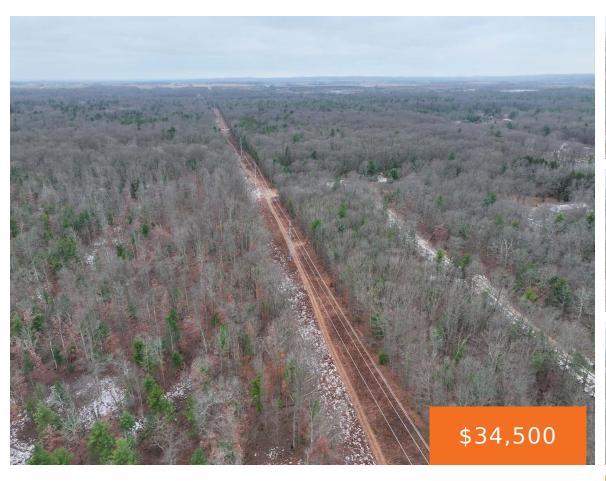

# 5, OCEANA, ROTHBURY, MI, 49452

https://tuckerbenner.com

Take a look at this 5.88 parcel in Oceana County! This property is mostly wooded with a variety of mature timber species and terrain features. There are many potential build locations and it would be a great property for your dream home or future residence! Deer and turkey sign was prevalent throughout the parcel and [...]