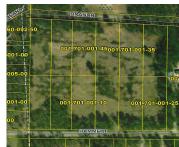

### **BRANCH, PENTWATER, MI, 49449**

https://tuckerbenner.com

JUST EAST OF PENTWATER!!! Six contiguous build-able +1A lots just east of the Village of Pentwater. Already split and ready to develop and/or sell individually. Nice tree buffer at the road. Power & cable at Hammett Rd. Call today to discuss your plans.

## **Basics**

Category: Land

**Status:** Active

Lot size: 6.97 sq ft

County: Oceana

**Type:** Acreage

Bathrooms: 0 baths

Lot Size Acres: 6.97 acres