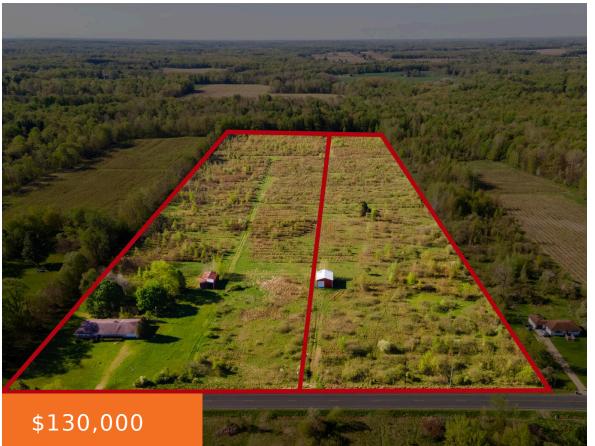

#### 60343, CR 380, BANGOR, MI, 49013

https://tuckerbenner.com

Bangor, just east of South Haven beaches and Lake Michigan is right in the heart of Blueberry country. Offering 15 acres and approximately 4-5 acres of blueberries, it is highly desirable and compelling land. Close to several nature and snowmobile trails and inland lakes. Nearby fishing and recreation is plentiful! Newer  $20 \times 40$  barn [...]

## **Basics**

Category: Land

**Status:** Active

**Lot size: 14.97** sq ft

County: Van Buren

**Type:** Acreage

Bathrooms: 0 baths

Lot Size Acres: 14.97 acres