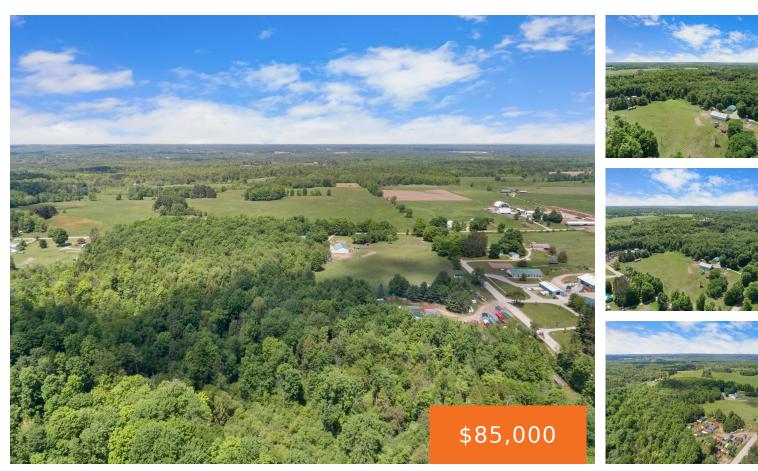

### V/L 6079 SEVEN MILE RD, EVART, MI, 49631

https://tuckerbenner.com

Escape to your own slice of paradise with this breathtaking 19 acres +/- of vacant land, a truly rare offering filled with towering, mature maple trees that paint the landscape with natural beauty. As you wander through the property, you'll be enchanted by the serene flow of Throne Creek, which meanders gracefully along the back, [...]