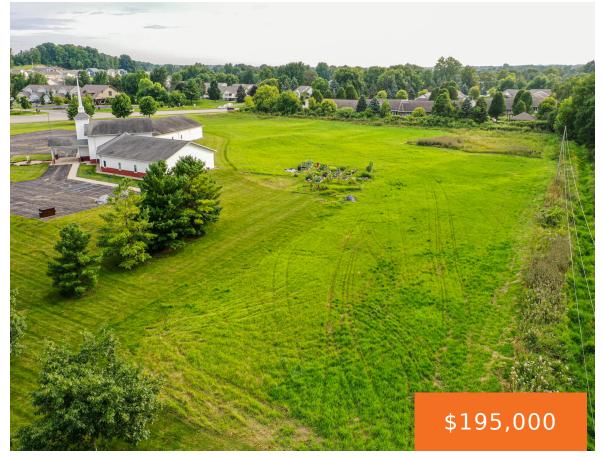

### 6265, 8TH, GRANDVILLE, MI, 49418

https://tuckerbenner.com

- TBD Split Off 6265 8Th Ave. Approximately 3+/- Acres For Sale In Georgetown Township. Parcel Is Located Near The Corner Of 8th Ave & 44th St. Access Is Off 8th Ave. This Is A Proposed Split Off Larger Parcel Owned By Homefront Church. Currently Zoned LDR. Water & Sewer Avail Off 8th. Buyer To Perform [...]
- 0 baths
- Acreage
- Land
- Active

# Basics

Category: Land Status: Active Lot size: 8.22 sq ft County: Ottawa Type: Acreage Bathrooms: 0 baths Lot Size Acres: 8.22 acres

### Miscellaneous

**CrossStreet:** 8th Ave & 44th Street

Listing Terms: Cash, Conventional