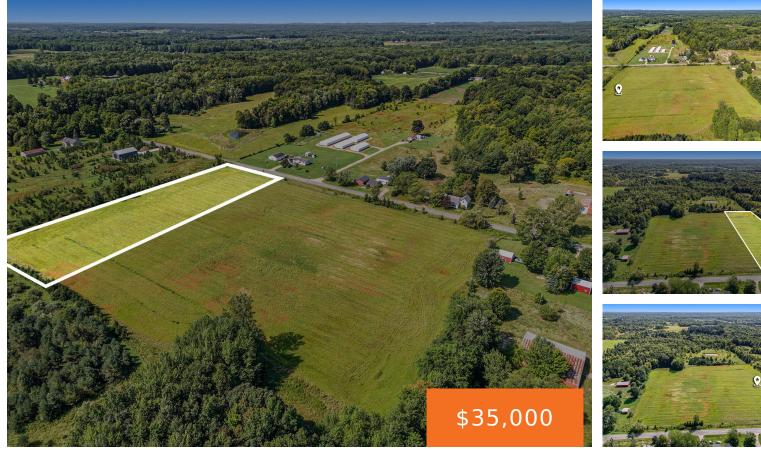

#### 64TH, SOUTH HAVEN, MI, 49090

https://tuckerbenner.com

Looking for acreage? This 2+ acre parcel is ready for new owners! Build your dream home in South Haven. Call today for your private showing.

×

### Basics

Category: Land Status: Active Lot size: 2.4 sq ft County: Van Buren Type: Acreage Bathrooms: 0 baths Lot Size Acres: 2.4 acres

## **Building Details**

Current Use: Agricultural

#### Miscellaneous

CrossStreet: 16th St & County Road 380

**Tax Year:** 2023

Listing Terms: Cash, Conventional