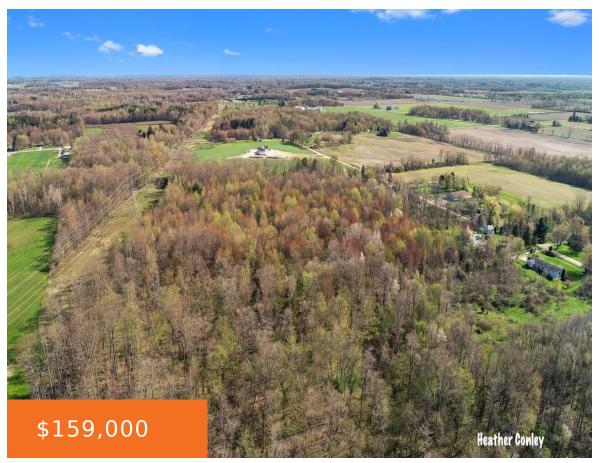

## **Basics**

Category: Land

**Status:** Active

**Lot size: 15.87** sq ft

County: Allegan

**Type:** Acreage

Bathrooms: 0 baths

Lot Size Acres: 15.87 acres

#### Call us now

Phone: (231)730-8781

Email: tuckerbennerteam@gmail.com

Address: 2747 Lakeshore Drive, Twin Lake, MI 49457

Utilities: Phone Available, Cable Available, Lot Features: Ravine, Buildable, Recreational, Wooded