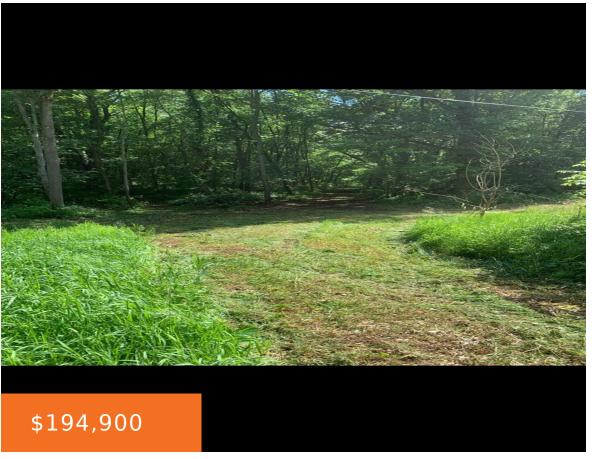

# 66TH, MATTAWAN, MI, 49071

https://tuckerbenner.com

Almost 10 Rolling wooded acreage perfect for building your dream home offering views of nature in every direction. Mowed paths throughout this beautiful property offering east access. Please give us a call today to view this great opportunity.

## **Basics**

Category: Land

Status: Active

Lot size: 9.88 sq ft

County: Van Buren

Type: Acreage

Bathrooms: 0 baths

Lot Size Acres: 9.88 acres

#### **Amenities & Features**

**Utilities:** Electricity Available, None,

**Electricity Connected** 

Lot Features: Rolling Hills, High Bank, Buildable,

Wetland Area, Wooded