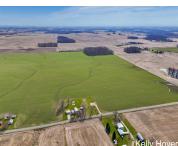

### 8890, FREEPORT, FREEPORT, MI, 49325

https://tuckerbenner.com

Discover 78 acres of prime, vacant land—perfect for farming, or building your dream home. This expansive property offers endless possibilities with open fields ready for crops or construction. Enjoy peaceful rural living with plenty of space to grow, roam, or invest. Don't miss this rare opportunity to own a large piece of countryside ready for [...]

## **Basics**

Category: Land

**Status:** Active

Lot size: 78 sq ft

County: Kent

Type: Acreage

Bathrooms: 0 baths

Lot Size Acres: 78 acres