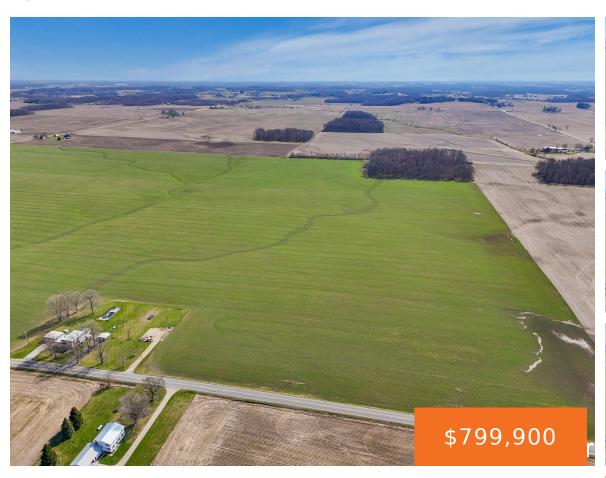

### 8890, FREEPORT, FREEPORT, MI, 49325

https://tuckerbenner.com

Discover 78 acres of prime, vacant land—perfect for farming, or building your dream home. This expansive property offers endless possibilities with open fields ready for crops or construction. Enjoy peaceful rural living with plenty of space to grow, roam, or invest. Don't miss this rare opportunity to own a large piece of countryside ready for [...]

## **Basics**

Category: Land

**Status:** Active

Lot size: 78 sq ft

County: Kent

Type: Acreage

Bathrooms: 0 baths

Lot Size Acres: 78 acres