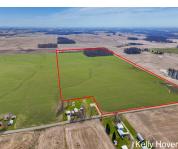

### 8890, FREEPORT, FREEPORT, MI, 49325

https://tuckerbenner.com

Discover 78 acres of prime, vacant land—perfect for farming, or building your dream home. This expansive property offers endless possibilities with open fields ready for crops or construction. Enjoy peaceful rural living with plenty of space to grow, roam, or invest. Don't miss this rare opportunity to own a large piece of countryside ready for [...]

## **Basics**

Category: Land

**Status:** Active

Lot size: 78 sq ft

County: Kent

Type: Acreage

Bathrooms: 0 baths

Lot Size Acres: 78 acres