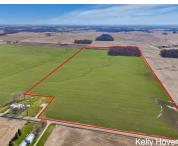

### 8890, FREEPORT, FREEPORT, MI, 49325

https://tuckerbenner.com

Discover 78 acres of prime, vacant land—perfect for farming, or building your dream home. This expansive property offers endless possibilities with open fields ready for crops or construction. Enjoy peaceful rural living with plenty of space to grow, roam, or invest. Don't miss this rare opportunity to own a large piece of countryside ready for [...]

## **Basics**

Category: Land

**Status:** Active

Lot size: 78 sq ft

County: Kent

Type: Acreage

Bathrooms: 0 baths

Lot Size Acres: 78 acres