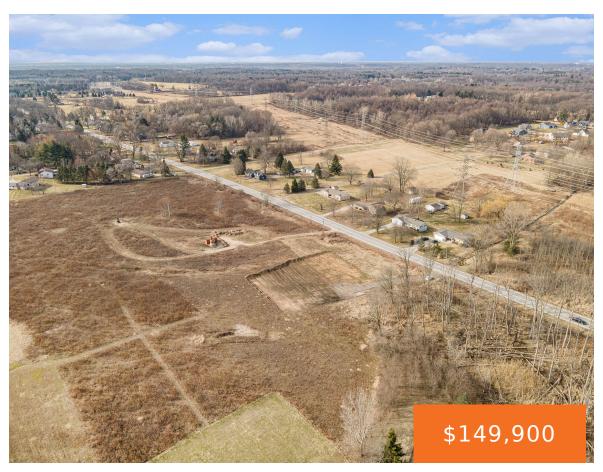

# 8TH, GRAND RAPIDS, MI, 49534

https://tuckerbenner.com

Great building opportunity on 3.7 acres! Bring your own builder. Located in Grandville Schools with school of choice of Coopersville and Kenowa Hills (must get school approval) This lot is in Tallmadge Township but close to schools, shopping, entertainment and more! Natural gas and cable/internet at the street. Land was surveyed, stakes at the corner [...]

## **Basics**

Category: Land Type: Acreage

Status: Active Bathrooms: 0 baths

Lot size: 3.73 sq ft Lot Size Acres: 3.73 acres

**County:** Ottawa