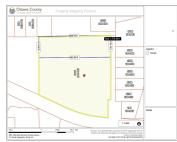

# 8TH, GRANDVILLE, MI, 49418

https://tuckerbenner.com

Approximately 3+/- Acres For Sale In Georgetown Township. Parcel Is Located Near The Corner Of 8th Ave & 44th St. Access Is Off 8th Ave. This Is A Proposed Split Off Larger Parcel Owned By Homefront Church. Currently Zoned LDR. Water & Sewer Avail Off 8th. Buyer To Perform Their Own Due Diligence With Township [...]

## **Basics**

Category: Land

Status: Active

Lot size: 3 sq ft

County: Ottawa

Type: Acreage

Bathrooms: 0 baths

Lot Size Acres: 3 acres

### **Miscellaneous**

CrossStreet: 8th Ave & 44th Street Listing Terms: Cash, Conventional

Call us now

Phone: (231)730-8781

Email: tuckerbennerteam@gmail.com

Address: 2747 Lakeshore Drive, Twin Lake, MI 49457