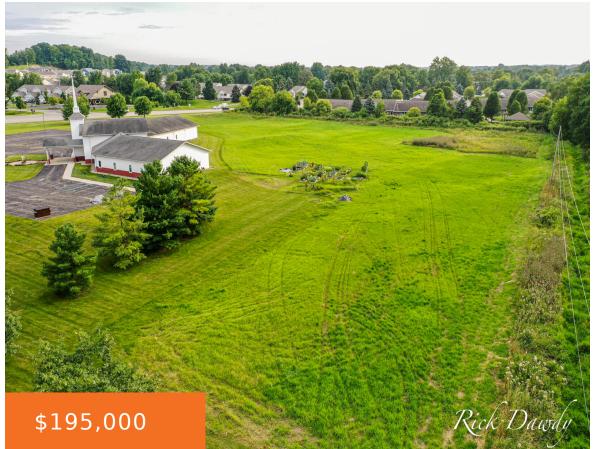

# 8TH, GRANDVILLE, MI, 49418

https://tuckerbenner.com

Approximately 3+/- Acres For Sale In Georgetown Township. Parcel Is Located Near The Corner Of 8th Ave & 44th St. Access Is Off 8th Ave. This Is A Proposed Split Off Larger Parcel Owned By Homefront Church. Currently Zoned LDR. Water & Sewer Avail Off 8th. Buyer To Perform Their Own Due Diligence With Township [...]

## **Basics**

Category: Land

Status: Active

Lot size: 3 sq ft

County: Ottawa

Type: Acreage

Bathrooms: 0 baths

Lot Size Acres: 3 acres