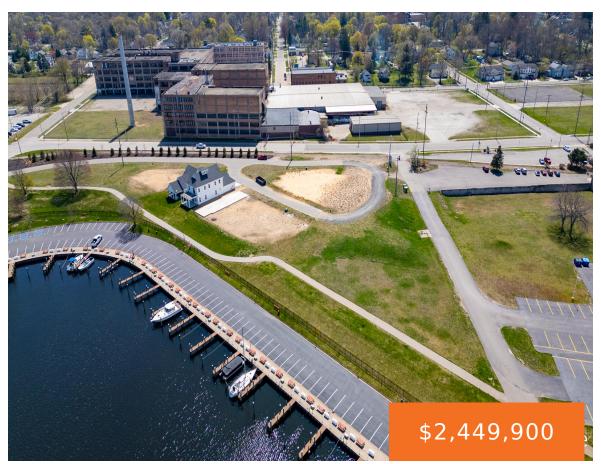

## **BOARDWALK COVE, MUSKEGON, MI, 49441**

https://tuckerbenner.com

Discover the perfect canvas for your vision with 10 waterfront and 7 waterfacing buildable lots. Ideal for builders and developers seeking an exceptional investment opportunity. Current listing excludes occupied lots, 942,944,950, but includes current HOA. This expansive parcel promises endless possibilities in a highly sought-after location, nestled between the prestigious Hartshorn Marina and the prestigious [...]

### **Basics**

Category: Land Type: Acreage

Status: Active Bathrooms: 0 baths

**Lot size: 3.24** sq ft **Subdivision Name:** Current HOA in place Hartshorn Village

Lot Size Acres: 3.24 acres County: Muskegon

#### **Amenities & Features**

**Utilities:** Phone Available, Cable Available, Broadband, Water Connected, Sewer Connected, Natural Gas Connected, Electricity Connected **Waterfront**Features: Lake

Lot Features: Level, Buildable, Cleared, Cul-De-Sac, Sidewalk

# **Miscellaneous**

Road Surface Type: Paved CrossStreet: Western & Division

**Listing Terms:** Cash, Conventional