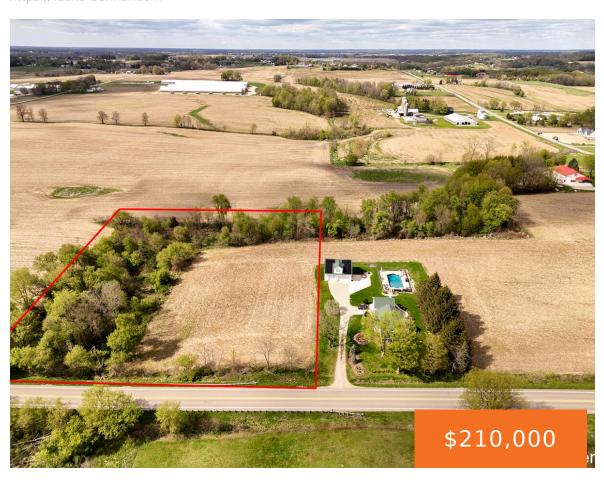

## **ADAMS, HUDSONVILLE, MI, 49426**

https://tuckerbenner.com

Build your dream home in sought-after Hudsonville—with your own builder on this generous 4.3-acre property. Enjoy wide-open space with the convenience of nearby schools, shopping, and amenities. A rare chance to own your own piece of countryside!

## **Basics**

Category: Land Type: Acreage

**Status:** Active Bathrooms: 0 baths

Lot Size Acres: 4.32 acres **Lot size: 4.32** sq ft

County: Ottawa