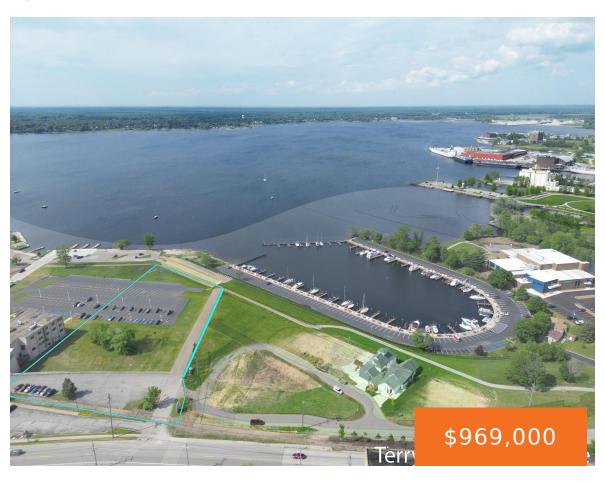

## **BOARDWALK COVE, MUSKEGON, MI, 49441**

https://tuckerbenner.com

Discover the perfect canvas for your vision with 5 waterfront and 8 water-facing buildable lots. Ideal for builders and developers seeking an exceptional investment opportunity. Listing includes current HOA. This expansive parcel promises endless possibilities in a highly sought-after location, nestled between the prestigious Hartshorn Marina and the prestigious \$250 million Adelaide Point development. With [...]