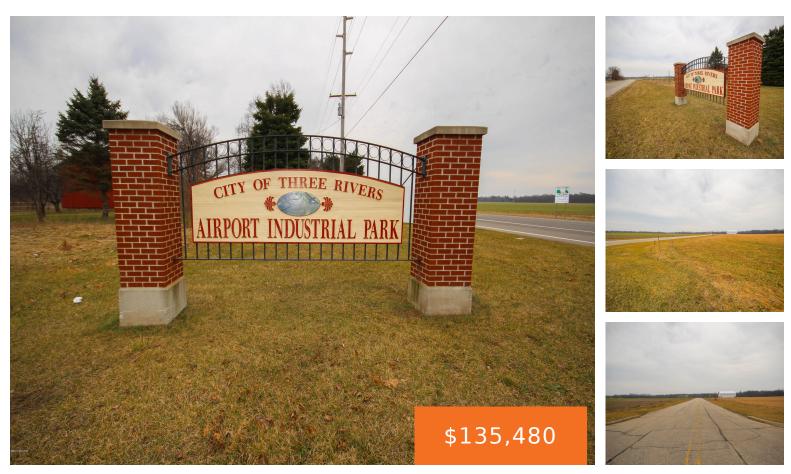

### HOV AIRE, THREE RIVERS, MI, 49093

https://tuckerbenner.com

Vacant industrial lots available for sale in the City of Three Rivers' Airport Industrial Park located off of the heavily traveled highway M-60. Three Rivers is just 13 miles north of I-80/90 and 21 miles south of I-94. Lot sizes may be modified to fit user needs. Priced at \$12,000 per acre. Water/sewer available.