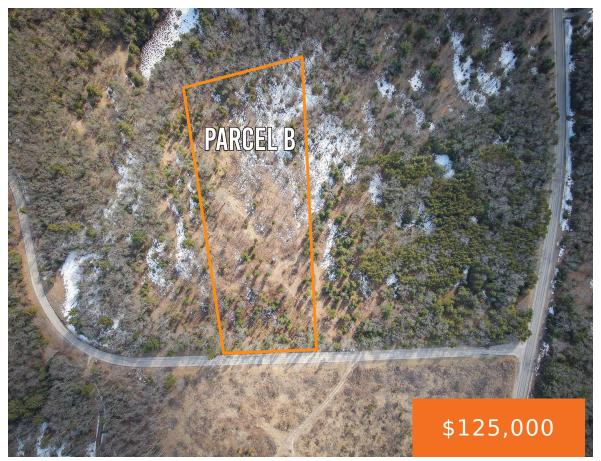

# **HYDE PARK, WHITEHALL, MI, 49461**

https://tuckerbenner.com

This 5.5-acre wooded lot in Whitehall Township, Muskegon County, MI offers a private and peaceful setting. Located just 2 miles from US 31, 3 miles from Whitehall, and 9 miles from Lake Michigan beaches, it provides easy access to local amenities. The property features multiple potential building sites within a beautiful forest, with paved road [...]

## **Basics**

Category: Land Type: Acreage

Status: Active Bathrooms: 0 baths

Lot size: 5.5 sq ft Lot Size Acres: 5.5 acres

County: Muskegon

## **Miscellaneous**

Road Surface Type: Paved CrossStreet: Holton Whitehall & Hyde Park

**Listing Terms:** Cash, Conventional