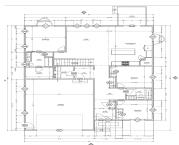

• 3 beds • 2 baths

- Single Family
- Residence
- Residential
- Active
- 1700 sq ft

×

**Basics** 

Type: Single Family Residence Bedrooms: 3 beds Area: 1700 sq ft Year built: 2024 Lot Size Acres: 3 acres County: Montcalm

## **Building Details**

Building Area Total: 1700 sq ft Architectural Style: Ranch Heating: Forced Air Basement: Full Construction Materials: Vinyl Siding Sewer: Septic System Stories: 1