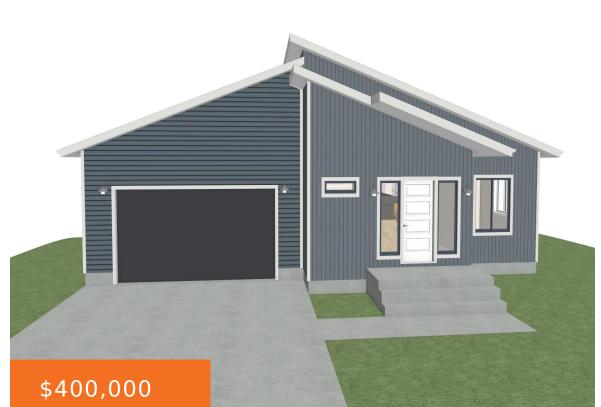

### **BASS LAKE RD, HOWARD CITY, MI, 49329**

https://tuckerbenner.com

Here is your opportunity to have a turn key new build in Howard City. Everything is included with the purchase price including well/septic. Home will be completed on the upper level with room to finish the basement to add equity in the future. This is your one stop shop for a completely new home for [...]

• 3 beds • 2 baths

- Single Family
- Residence
- Residential
- Active
- 1700 sq ft

×

**Basics** 

Type: Single Family Residence Bedrooms: 3 beds Area: 1700 sq ft Year built: 2024 Lot Size Acres: 3 acres County: Montcalm

## **Building Details**

Building Area Total: 1700 sq ft Architectural Style: Ranch Heating: Forced Air Basement: Full Construction Materials: Vinyl Siding Sewer: Septic System Stories: 1