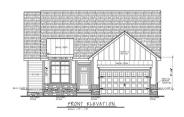

## **Building Details**

Building Area Total: 1700 sq ft Architectural Style: Ranch Heating: Forced Air Basement: Full Construction Materials: Vinyl Siding Sewer: Septic System Stories: 1

### **Amenities & Features**

| Laundry Features: Laundry Room, Main Level                   | <b>Utilities:</b> Phone Available, Electricity Available |
|--------------------------------------------------------------|----------------------------------------------------------|
| Parking Features: Garage Faces Front, Attached               | Garage Spaces: 2                                         |
| WaterSource: Well                                            | <b>Appliances:</b> Dishwasher, Range,<br>Refrigerator    |
| Interior Features: Kitchen Island, Eat-in Kitchen,<br>Pantry | Lot Features: Level, Wooded                              |
| Exterior Features: Deck(s)                                   | Cooling: Central Air                                     |