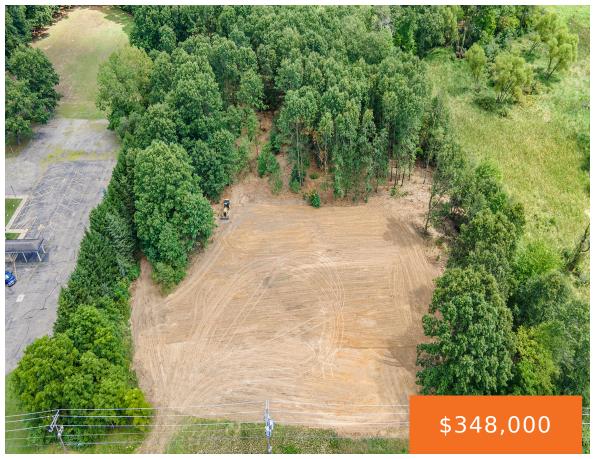

## V/L BEADLE LAKE, BATTLE CREEK, MI, 49014

https://tuckerbenner.com

Discover unlimited potential with this expansive 10-acre property, ideally positioned on a bustling road that guarantees maximum visibility. With 1.5 acres already cleared and public water/sewer, this "Local Commercial" prime development opportunity offers endless possibilities for your next venture. Whether you're envisioning a thriving retail center or a mixed-use development, this property provides the perfect [...]

#### **Basics**

Category: Land Type: Lot

Status: Active Bathrooms: 0 baths

Lot size: 10 sq ft Lot Size Acres: 10 acres

County: Calhoun

#### **Amenities & Features**

Utilities: Water Available, Sewer Available, Lot Features: Buildable, Cleared, Wetland Area,

None Wooded