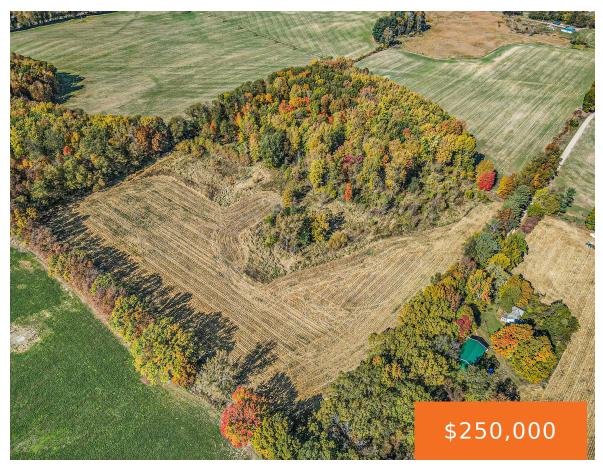

## **BIDDLE RD, HASTINGS, MI, 49058**

https://tuckerbenner.com

Whether you are looking for a quiet and serene place to build a home and have plenty of land to homestead or you just want some land to hunt, these 14 acres are worth taking a look at! Located on a dead end road with just one "neighbor" down the road and only just a [...]

## **Basics**

Category: Land Type: Acreage

Status: Active Bathrooms: 0 baths

Lot size: 14 sq ft Lot Size Acres: 14 acres

County: Barry

# **Building Details**

Current Use: Recreational, Hunting, Agricultural

## **Amenities & Features**

Utilities: None Lot Features: Buildable, Cleared, Tillable, Wooded