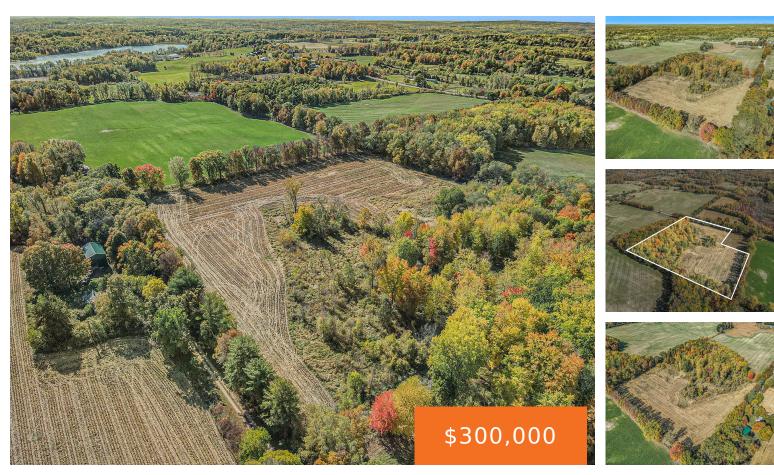

### **BIDDLE, HASTINGS, MI, 49058**

https://tuckerbenner.com

Now is your chance! Now for sale for the first time in decades is a proposed split of 14 acres! Whether you are looking for a quiet and serene place to build a home and have plenty of land to homestead or you just want some land to hunt, this is worth taking a look [...]

## Basics

Category: Land Status: Active Lot size: 14 sq ft County: Barry Type: Acreage Bathrooms: 0 baths Lot Size Acres: 14 acres

# **Amenities & Features**

Utilities: None Lot Features: Buildable, Cleared, Tillable, Wooded