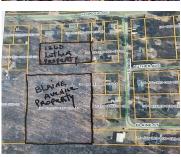

#### **BLAIN & LUTHER, BELDING, MI, 48809**

https://tuckerbenner.com

Nearly 4 acres in Kenwood/Irving area on Belding's west side. Completely wooded. See overhead. Buyer to present plans for property to City of Belding for guidance and permission for access to property, city services, etc.