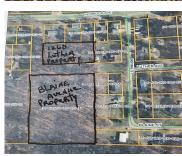

# **BLAINE, BELDING, MI, 48809**

https://tuckerbenner.com

Interior acreage in Kenwood/Irving area on Belding's west side. Completely wooded. See overhead for location.

- 0 baths
- Acreage
- Land
- Active