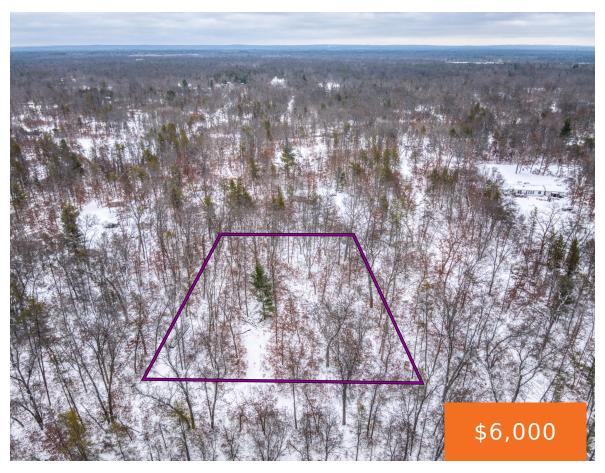

### **BRISTOL, BALDWIN, MI, 49304**

https://tuckerbenner.com

Situated in the peaceful and scenic Webber Township, this spacious 0.4-acre corner lot offers a fantastic opportunity for your next project or dream home. This lot provides ample space and flexibility for development. Whether you're looking to build your ideal residence or invest in the growing area, the location offers a perfect blend of tranquility [...]

## **Basics**

Category: Land

Status: Active Bathrooms: 0 baths

Lot size: 0.4 sq ft Lot Size Acres: 0.4 acres

Type: Lot

County: Lake