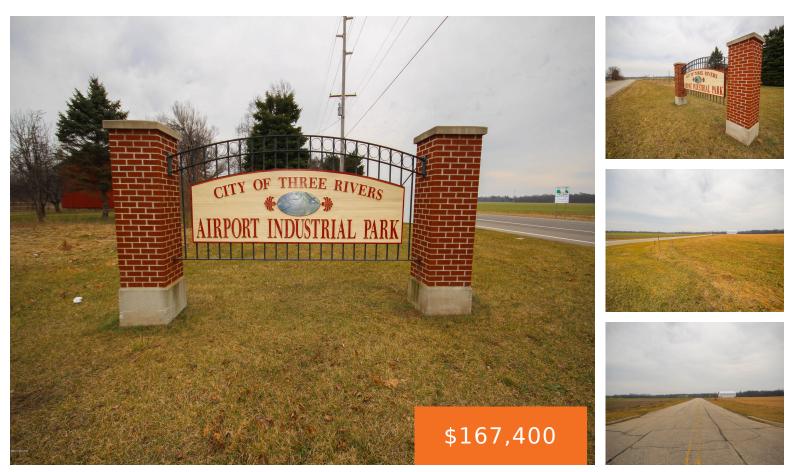

### HOV AIRE, THREE RIVERS, MI, 49093

https://tuckerbenner.com

Vacant industrial lots available for sale in the City of Three Rivers' Airport Industrial Park located off of the heavily traveled highway M-60. Three Rivers is just 13 miles north of I-80/90 and 21 miles south of I-94. Lot sizes may be modified to fit user needs. Priced at \$12,000 per acre. Water/sewer available.