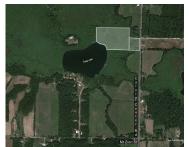

#### **CALVIN CENTER, CASSOPOLIS, MI, 49031**

https://tuckerbenner.com

17 Acres, wooded with waterfront on Curtis Lake. Enormous potential in a variety of ways. Historically the seller has used the property for recreation & hunting. Peaceful setting with a park like feel with a backdrop of a large marsh/wetland that leads to Curtis Lake. Potential to build a home, subject to township approval, possibly [...]

#### **Amenities & Features**

Utilities: Electricity Available, None Waterfront Features: Lake

Lot Features: Level, Recreational, Wetland Area, Wooded