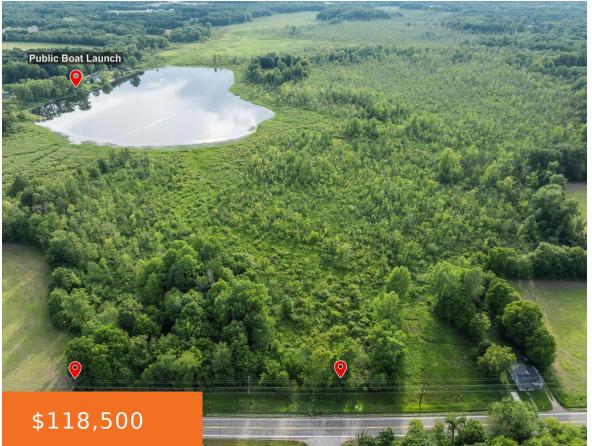

#### **CALVIN CENTER, CASSOPOLIS, MI, 49031**

https://tuckerbenner.com

17 Acres, wooded with waterfront on Curtis Lake. Enormous potential in a variety of ways. Historically the seller has used the property for recreation & hunting. Peaceful setting with a park like feel with a backdrop of a large marsh/wetland that leads to Curtis Lake. Potential to build a home, subject to township approval, possibly [...]

### **Basics**

Category: Land

**Status:** Active

**Lot size: 17.7** sq ft

County: Cass

Type: Acreage

Bathrooms: 0 baths

Lot Size Acres: 17.7 acres

#### **Amenities & Features**

Utilities: Electricity Available, None Waterfront Features: Lake

Lot Features: Level, Recreational, Wetland Area, Wooded