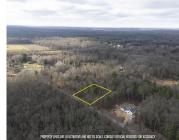

#### V/L CAYLA LANE, WHITEHALL, MI, 49461

https://tuckerbenner.com

Seller is offering 3% in concessions. Discover your dream homesite! This private, wooded parcel near Whitehall offers the perfect blend of seclusion and convenience. Enjoy the peace and serenity of nature while being just minutes from town. Already surveyed and perk tested, this property is build-ready, making your vision for a new home a reality. [...]

# **Basics**

Category: Land

**Status:** Active

Lot size: 1.01 sq ft
County: Muskegon

**Type:** Acreage

Bathrooms: 0 baths

Lot Size Acres: 1.01 acres