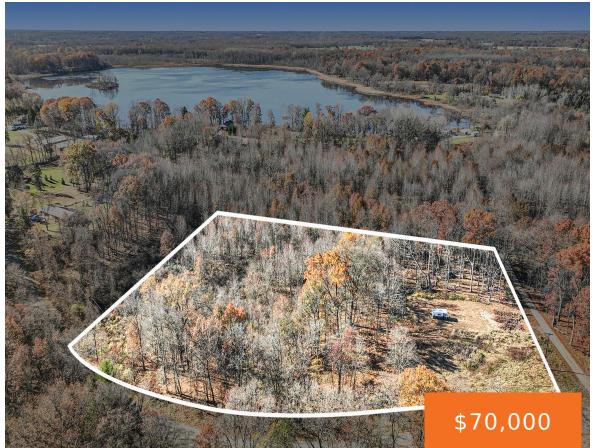

#### CEDAR LAKE, MARSHALL, MI, 49068

https://tuckerbenner.com

- 0 baths
- Acreage
- Land
- Active

# **Basics**

Category: Land

**Status:** Active

Lot size: 3.61 sq ft

County: Calhoun

Type: Acreage

Bathrooms: 0 baths

Lot Size Acres: 3.61 acres

# **Building Details**

Current Use: Recreational, Hunting

### **Amenities & Features**

**Utilities:** None **Lot Features:** Buildable, Cleared, Wooded