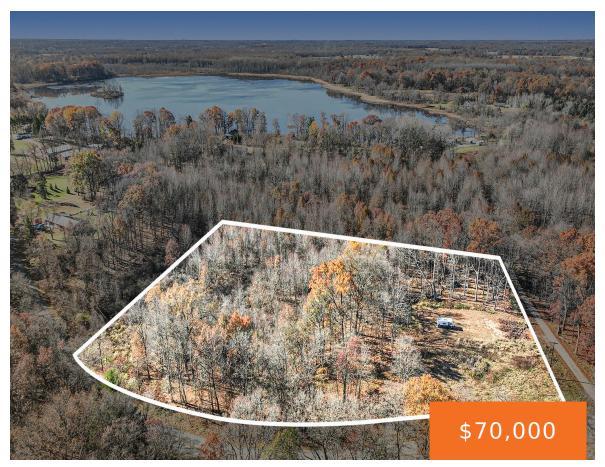

## CEDAR LAKE, MARSHALL, MI, 49068

https://tuckerbenner.com

Welcome to your slice of paradise near Cedar Lake! This stunning 3.61-acre lot is a blank canvas waiting for your dream home to come to life. Picture yourself sipping your morning coffee surrounded by the tranquil beauty of nature, with mature trees providing a perfect backdrop for your new abode. The groundwork has already been [...]

## **Basics**

Category: Land Type: Acreage

Status: Active Bathrooms: 0 baths

Lot size: 3.61 sq ft Lot Size Acres: 3.61 acres

County: Calhoun