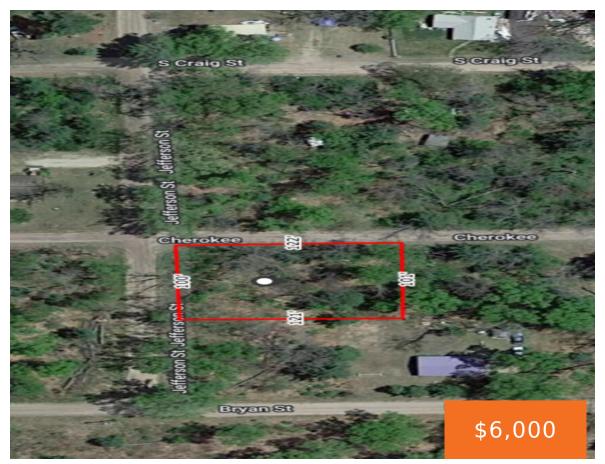

#### **CHEROKEE STREET, BALDWIN, MI, 49304**

https://tuckerbenner.com

Welcome to Baldwin, where the beauty of nature awaits on this captivating vacant lot. Situated in Lake County, this 0.28-acre parcel offers a serene retreat amidst wooded surroundings, perfect for realizing your dream home or getaway cabin.

## **Basics**

Category: Land

**Status:** Active

Lot size: 0.28 sq ft

County: Lake

Type: Lot

Bathrooms: 0 baths

Lot Size Acres: 0.28 acres

## **Miscellaneous**

Road Surface Type: Unimproved CrossStreet: Cherokee and Jefferson

**Listing Terms:** Cash, Conventional

Call us now

Phone: (231)730-8781

Email: tuckerbennerteam@gmail.com

Address: 2747 Lakeshore Drive, Twin Lake, MI 49457