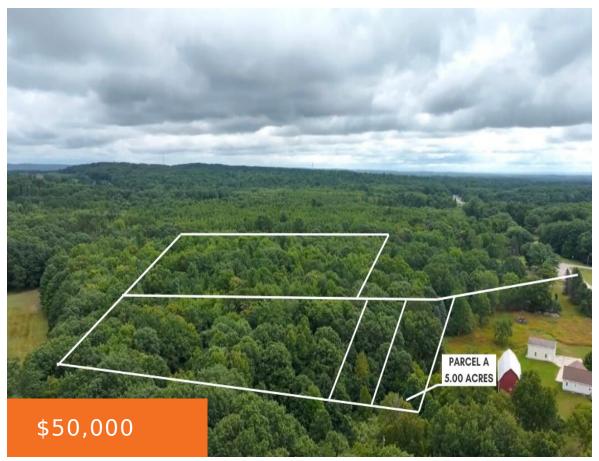

### V/L CHIPPEWA HWY, PARCEL A, MANISTEE, MI, 49660

https://tuckerbenner.com

Welcome to your serene escape! Discover your dream property! Nestled amidst 5 acres of lush, wooded paradise, this unique parcel offers the perfect canvas for your new home or up-north cabin retreat. Embrace the chance to create your own haven in a location that perfectly balances seclusion and convenience. Perfect spot for a hunting retreat. [...]

# **Basics**

Category: Land

**Status:** Active

Lot size: 5 sq ft

County: Manistee

Type: Acreage

Bathrooms: 0 baths

Lot Size Acres: 5 acres