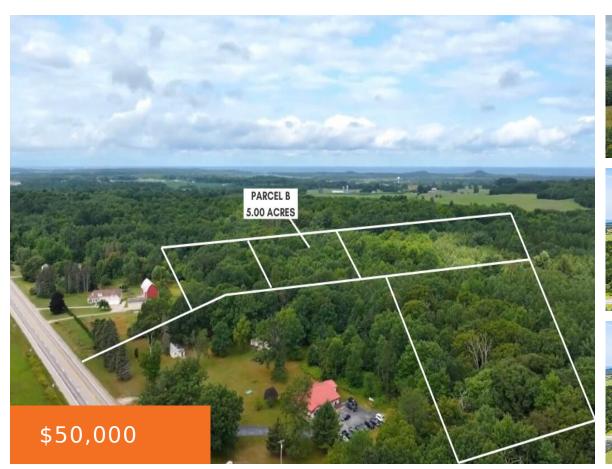

### V/L CHIPPEWA HWY, PARCEL B, MANISTEE, MI, 49660

https://tuckerbenner.com

Welcome to your serene escape! Discover your dream property! Nestled amidst 5 acres of lush, wooded paradise, this unique parcel offers the perfect canvas for your new home or up-north cabin retreat. Embrace the chance to create your own haven in a location that perfectly balances seclusion and convenience. Perfect spot for a hunting retreat. [...]

### Basics

Category: Land Status: Active Lot size: 5 sq ft County: Manistee Type: Acreage Bathrooms: 0 baths Lot Size Acres: 5 acres