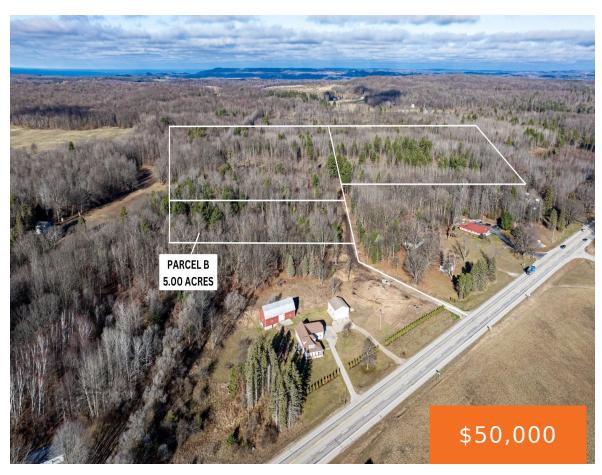

# **CHIPPEWA HWY, MANISTEE, MI, 49660**

https://tuckerbenner.com

Welcome to your serene escape! Discover your dream property! Nestled amidst 5 acres of lush, wooded paradise, this unique parcel offers the perfect canvas for your new home or up-north cabin retreat. Embrace the chance to create your own haven in a location that perfectly balances seclusion and convenience. Perfect spot for a hunting retreat. [...]

## **Basics**

Category: Land Type: Acreage

Status: Active Bathrooms: 0 baths

Lot size: 5 sq ft Lot Size Acres: 5 acres

County: Manistee