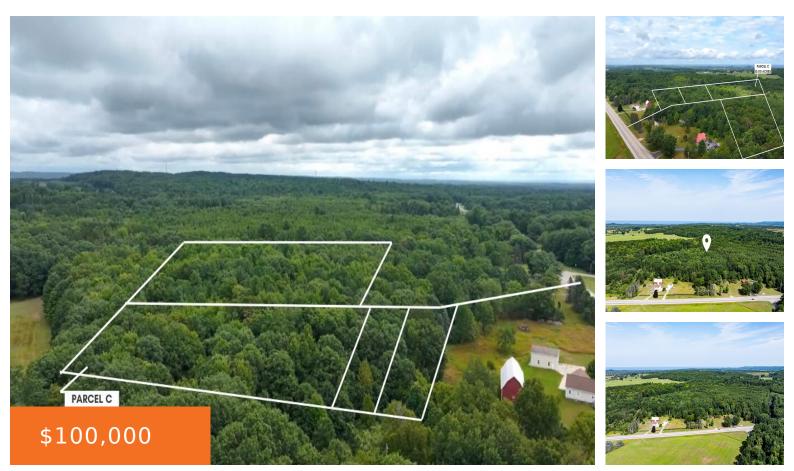

#### V/L CHIPPEWA HWY, PARCEL C, MANISTEE, MI, 49660

https://tuckerbenner.com

Welcome to your serene escape! Discover your dream property! Nestled amidst 10 acres of lush, wooded paradise, this unique parcel offers the perfect canvas for your new home or up-north cabin retreat. Embrace the chance to create your own haven in a location that perfectly balances seclusion and convenience. Perfect spot for a hunting retreat. [...]

## Basics

Category: Land Status: Active Lot size: 10 sq ft County: Manistee Type: Acreage Bathrooms: 0 baths Lot Size Acres: 10 acres