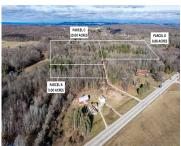

# **CHIPPEWA HWY, MANISTEE, MI, 49660**

https://tuckerbenner.com

Welcome to your serene escape! Discover your dream property! Nestled amidst 10 acres of lush, wooded paradise, this unique parcel offers the perfect canvas for your new home or up-north cabin retreat. Embrace the chance to create your own haven in a location that perfectly balances seclusion and convenience. Perfect spot for a hunting retreat. [...]

## **Basics**

Category: Land **Type:** Acreage

Bathrooms: 0 baths Status: Active

Lot Size Acres: 10 acres Lot size: 10 sq ft

County: Manistee