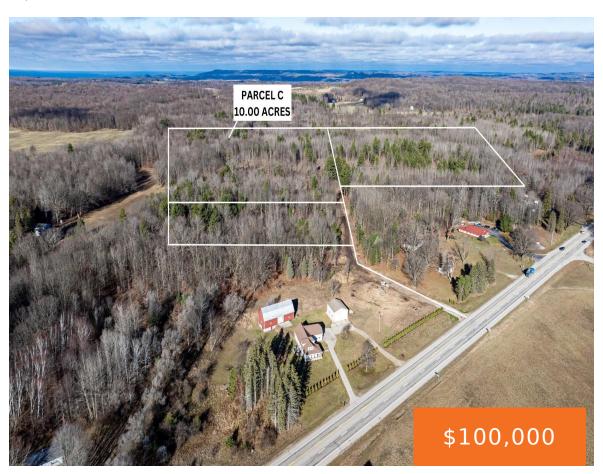

# **CHIPPEWA HWY, MANISTEE, MI, 49660**

https://tuckerbenner.com

Welcome to your serene escape! Discover your dream property! Nestled amidst 10 acres of lush, wooded paradise, this unique parcel offers the perfect canvas for your new home or up-north cabin retreat. Embrace the chance to create your own haven in a location that perfectly balances seclusion and convenience. Perfect spot for a hunting retreat. [...]

## **Basics**

Category: Land **Type:** Acreage

Bathrooms: 0 baths Status: Active

Lot Size Acres: 10 acres Lot size: 10 sq ft

County: Manistee