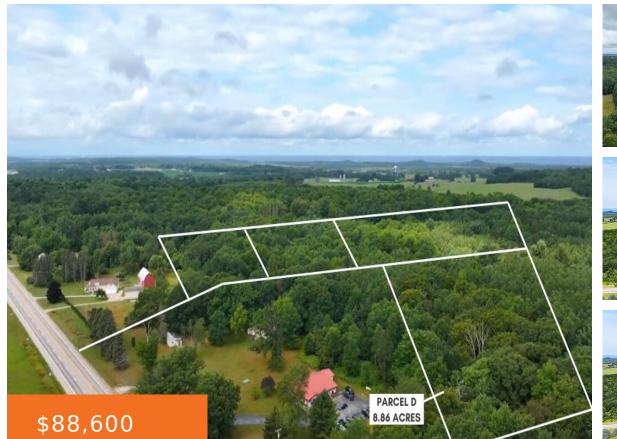

#### V/L CHIPPEWA HWY, PARCEL D, MANISTEE, MI, 49660

https://tuckerbenner.com

Welcome to your serene escape! Discover your dream property! Nestled amidst 8.86 acres of lush, wooded paradise, this unique parcel offers the perfect canvas for your new home or up-north cabin retreat. Embrace the chance to create your own haven in a location that perfectly balances seclusion and convenience. Perfect spot for a hunting retreat. [...]

### Basics

Category: Land Status: Active Lot size: 8.86 sq ft County: Manistee Type: Acreage Bathrooms: 0 baths Lot Size Acres: 8.86 acres