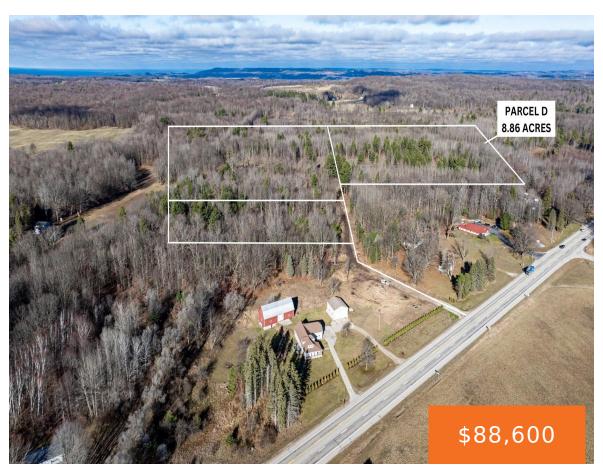

# **CHIPPEWA HWY, MANISTEE, MI, 49660**

https://tuckerbenner.com

Welcome to your serene escape! Discover your dream property! Nestled amidst 8.86 acres of lush, wooded paradise, this unique parcel offers the perfect canvas for your new home or up-north cabin retreat. Embrace the chance to create your own haven in a location that perfectly balances seclusion and convenience. Perfect spot for a hunting retreat. [...]

## **Basics**

Category: Land Type: Acreage

Bathrooms: 0 baths Status: Active

Lot Size Acres: 8.86 acres Lot size: 8.86 sq ft

County: Manistee