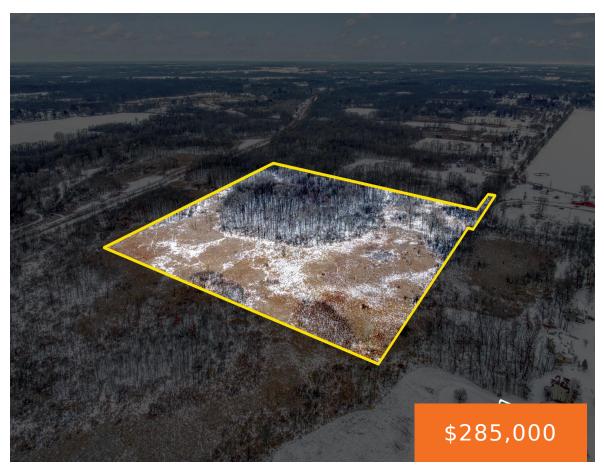

### **CHURCHILL, RIVES JUNCTION, MI, 49277**

https://tuckerbenner.com

Discover the potential of this exceptional 40.76-acre property! Featuring approximately 25 acres of wetlands and 15 acres of high ground with mature trees, this land is a haven for nature lovers, hunters, and savvy investors alike. The two track back offers access to the 40 acres! The high ground is home to mature trees that [...]

## **Basics**

Category: Land

**Status:** Active

**Lot size: 40.76** sq ft

County: Jackson

**Type:** Acreage

Bathrooms: 0 baths

Lot Size Acres: 40.76 acres

# **Building Details**

Current Use: Recreational, Hunting, Agricultural

#### **Amenities & Features**

Utilities: None Lot Features: Wetland Area, Wooded