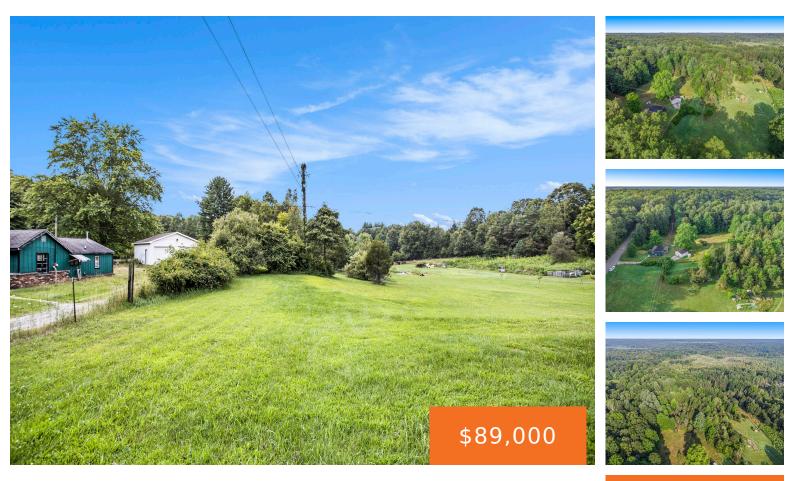

### V/L COLLIER AVE, BATTLE CREEK, MI, 49017

https://tuckerbenner.com

Nestled in a serene natural setting, this vacant wooded lot offers a perfect blend of privacy and convenience. Spanning just over 11.5 acres, the property is beautifully wooded, providing a tranquil atmosphere and a sense of seclusion. A spacious clearing in the midst of the trees offers an ideal spot for building your dream home [...]

# Basics

Category: Land Status: Active Lot size: 11.57 sq ft County: Calhoun Type: Acreage Bathrooms: 0 baths Lot Size Acres: 11.57 acres