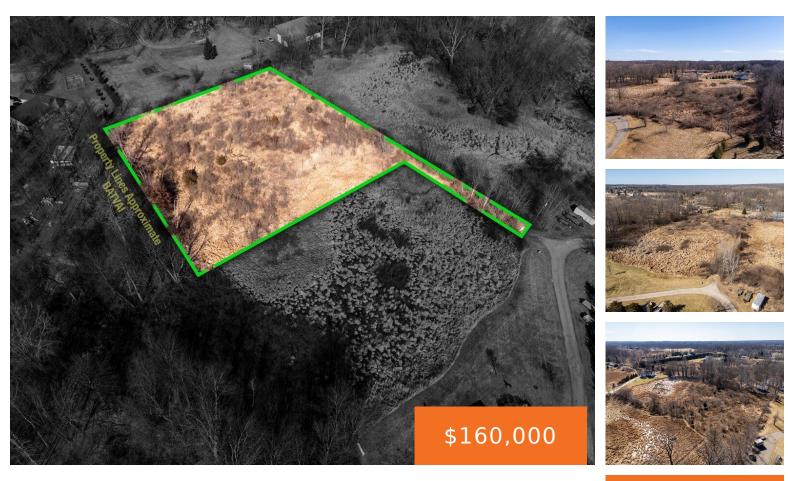

# **COMMERCE, BRIGHTON, MI, 48114**

https://tuckerbenner.com

Tucked away at the end of a quiet road, this 2.4-acre parcel offers the perfect blend of privacy and convenience. Located within the Hartland School District, this expansive lot is an ideal setting for your dream home or future investment. Enjoy the peace and seclusion of the wooded surroundings, while still being just minutes from [...]

# **Basics**

Category: Land Status: Active Lot size: 2.41 sq ft County: Livingston

**Amenities & Features** 

Utilities: None

Fees & Taxes

Tax Assessed Value: \$34,125 Tax Annual Amount: \$1,604