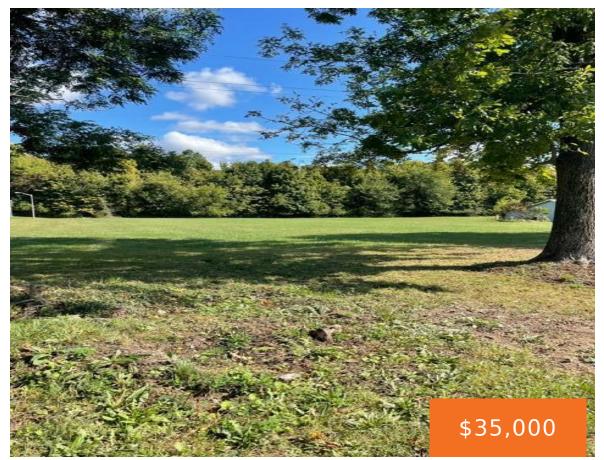

### CR 215, LAWRENCE, MI, 49064

https://tuckerbenner.com

Buildable lot in a quiet country setting. Located centrally this 1.25 acre gem is a great spot for your new home. Easy access to utilities with minimal clearing. And the best features? Natural Gas, electric, and high speed Internet and cable, all located at road. Jump on this one!! Parcel is located JUST North of [...]

# **Basics**

Category: Land

**Status:** Active

Lot size: 1.25 sq ft

County: Van Buren

Type: Acreage

Bathrooms: 0 baths

Lot Size Acres: 1.25 acres

## **Amenities & Features**

Utilities: Natural Gas Available, Electricity Available, Lot I

Cable Available, None

Lot Features: Level, Buildable,

Cleared, Wooded