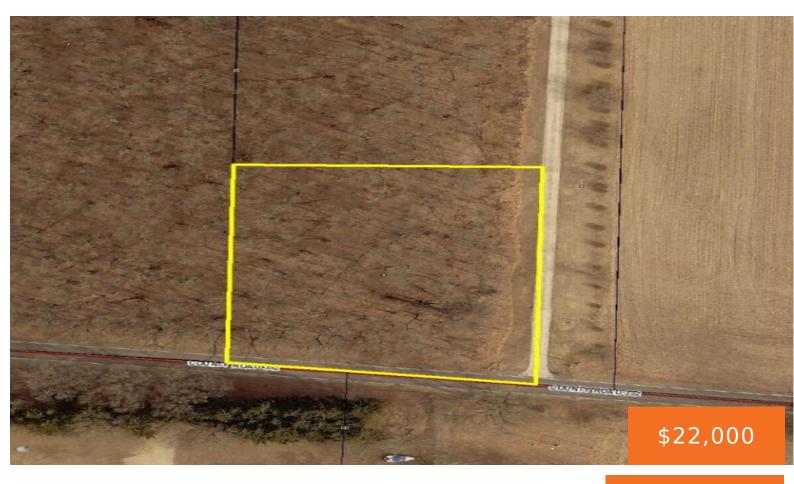

#### CR-352, DECATUR, MI, 49045

https://tuckerbenner.com

Beautiful wooded 1.2 acre parcel waiting for you to build your dream home. This property is conveniently located near Lake of the Woods and not far from downtown Decatur. Its road frontage is located on CR 352. Come check it out today!

#### Basics

Category: Land Status: Active Lot size: 1.18 sq ft County: Van Buren Type: Acreage Bathrooms: 0 baths Lot Size Acres: 1.18 acres