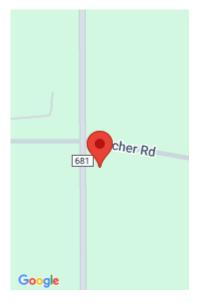

## CR-681, LAWRENCE, MI, 49064

https://tuckerbenner.com

Almost 2 acre wooded parcel located at the corner of CR 681 & Butcher Road in Lawrence, MI. Just a short distance to the Van Buren County Fairground, Four Winds Casino in Hartford, the quaint Village of Lawrence and the City of Bangor.

# **Miscellaneous**

Road Surface Type: Paved CrossStreet: Red Arrow Hwy & Butcher Rd

**Listing Terms:** Cash, Conventional

Call us now

×

Phone: (231)730-8781

Email: tuckerbennerteam@gmail.com

Address: 2747 Lakeshore Drive, Twin Lake, MI 49457