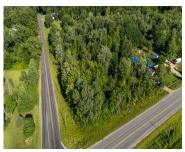

## CR-681, LAWRENCE, MI, 49064

https://tuckerbenner.com

Almost 2 acre wooded parcel located at the corner of CR 681 & Butcher Road in Lawrence, MI. Just a short distance to the Van Buren County Fairground, Four Winds Casino in Hartford, the quaint Village of Lawrence and the City of Bangor.

### **Amenities & Features**

Utilities: Phone Available, None Lot Features: Wooded