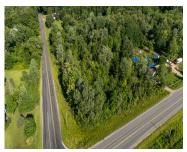

#### CR-681, LAWRENCE, MI, 49064

https://tuckerbenner.com

Almost 2 acre wooded parcel located at the corner of CR 681 & Butcher Road in Lawrence, MI. Just a short distance to the Van Buren County Fairground, Four Winds Casino in Hartford, the quaint Village of Lawrence and the City of Bangor.

## **Basics**

County: Van Buren

Category: Land Type: Acreage

**Status:** Active **Bathrooms: 0** baths

Lot size: 1.97 sq ft Lot Size Acres: 1.97 acres