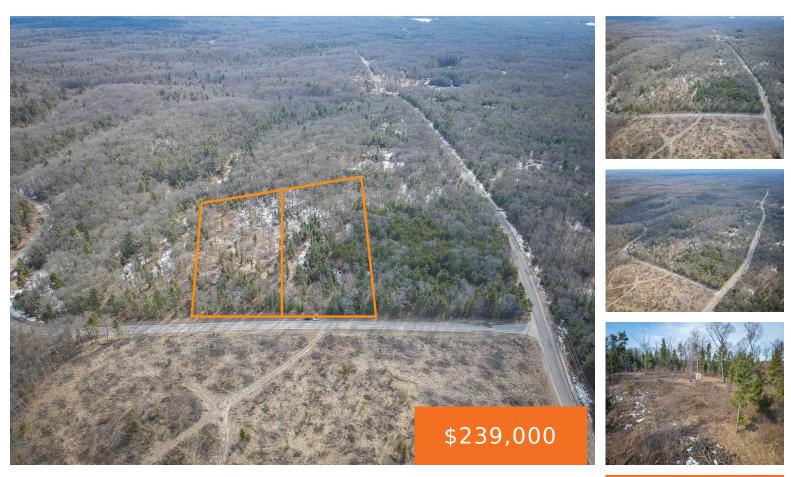

#### HYDE PARK, WHITEHALL, MI, 49461

https://tuckerbenner.com

This serene 11 acre wooded property is located in Whitehall Township, Muskegon County, MI, offering a perfect escape into nature. Situated just 2 miles from US 31, 3 miles from the charming town of Whitehall, and only 9 miles from the picturesque beaches along Lake Michigan, this parcel strikes a perfect balance between seclusion and [...]

#### **Basics**

Category: Land Status: Active Lot size: 11 sq ft County: Muskegon Type: Acreage Bathrooms: 0 baths Lot Size Acres: 11 acres

## **Miscellaneous**

**Road Surface Type:** Paved **CrossStreet:** Holton Whitehall & Hyde Park