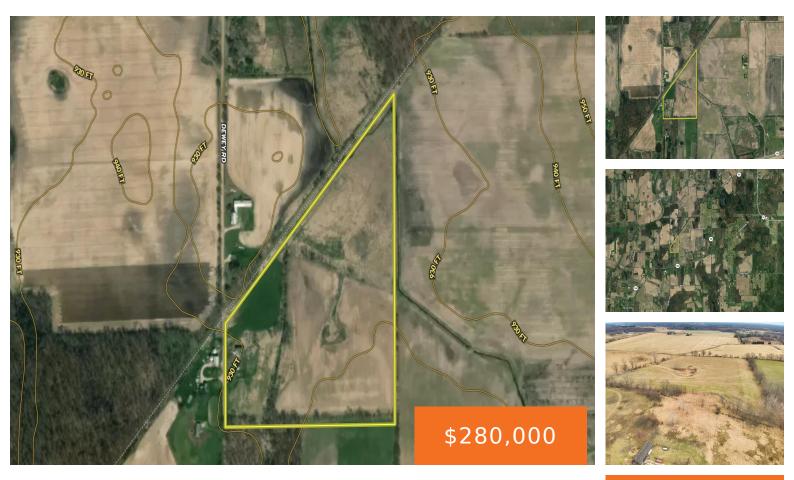

#### V/L DEWEY, MUNITH, MI, 49259

https://tuckerbenner.com

Here's your chance to own a versatile property offering tillable farmland, pasture, a timber frame barn, and excellent hunting opportunities. This unique parcel is brimming with potential for farming, livestock, hunting, and even building your dream home or equestrian facility. This property includes tillable farmland, currently leased for cash rent, providing an immediate income opportunity. [...]

#### **Basics**

Category: Land Status: Active Lot size: 38.6 sq ft County: Jackson Type: Acreage Bathrooms: 0 baths Lot Size Acres: 38.6 acres