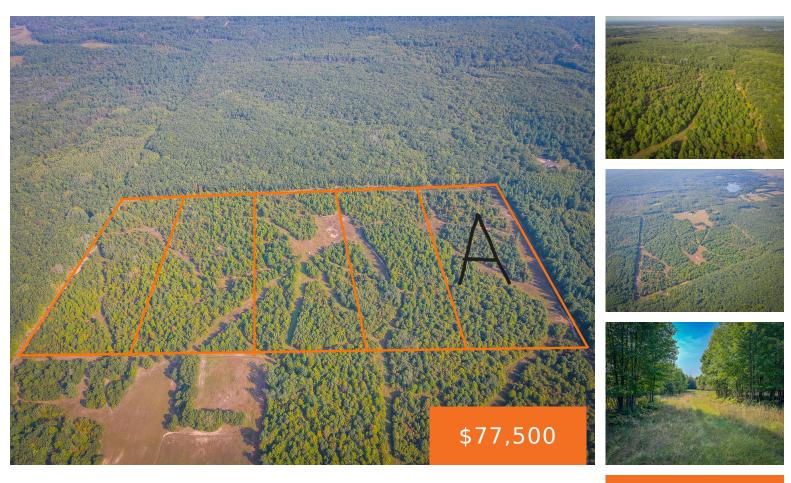

#### 16 MILE - A, BITELY, MI, 49309

https://tuckerbenner.com

Must see tranquil semi-wooded 14 acres in Newaygo County. With trails & rolling hills running throughout the property. Located just minutes from Pettibone Lake County Park, & just a few miles from all the ORV trails you could dream of. The northern border is adjacent to Manistee National Forest Property. There are also Four adjacent [...]