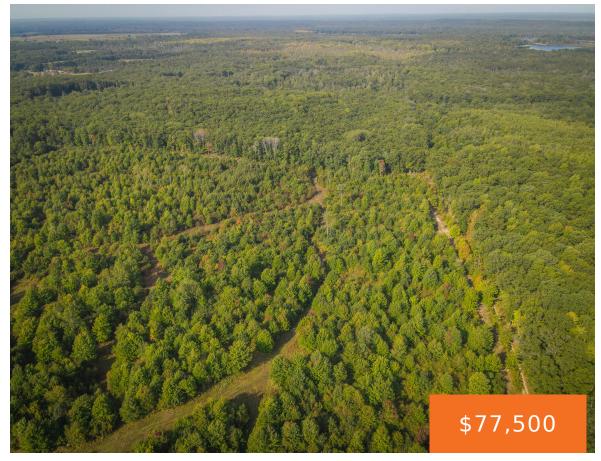

#### 16 MILE - C, BITELY, MI, 49309

https://tuckerbenner.com

Must see tranquil semi-wooded 14 acres in Newaygo County. With trails & rolling hills running throughout the property. Located just minutes from Pettibone Lake County Park, & just a few miles from all the ORV trails you could dream of. The northern border is adjacent to Manistee National Forest Property. There are also Four adjacent [...]

# **Basics**

Category: Land

**Status:** Active

Lot size: 14 sq ft

County: Newaygo

Type: Acreage

Bathrooms: 0 baths

Lot Size Acres: 14 acres