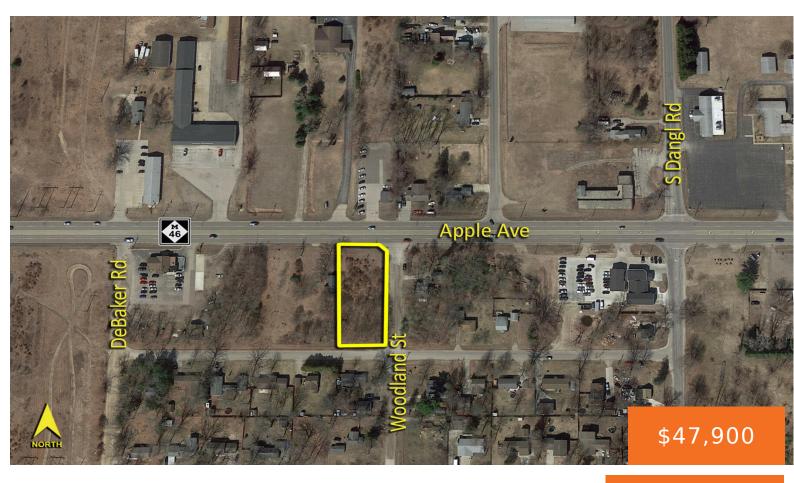

### APPLE, MUSKEGON, MI, 49442

https://tuckerbenner.com

Great corner lot on busy Apple Avenue. C-1 zoning allows for a number of commercial uses.

Lot Features: Level, Corner Lot

## Miscellaneous

Road Surface Type: Paved Listing Terms: Cash, Conventional, Contract Tax Year: 2022

CrossStreet: DeBaker & Woodland