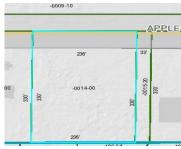

# APPLE, MUSKEGON, MI, 49442

https://tuckerbenner.com

E Apple Ave investment opportunity! 1.5 Acres can be re-zoned commercial. Buyer to verify. The property is highly visible and ready to be developed with 236ft of frontage on Apple Ave.

### **Basics**

Category: Land Type: Acreage

Status: Active Bathrooms: 0 baths

Lot size: 1.52 sq ft Lot Size Acres: 1.52 acres

County: Muskegon