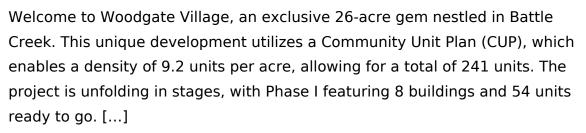

### **Basics**

Category: Land Status: Active Lot size: 25.97 sq ft Lot Size Acres: 25.97 acres Type: Acreage Bathrooms: 0 baths Subdivision Name: Woodgate County: Calhoun

**Lot Features:** Level, Rolling Hills, Site Condo, Buildable, Wooded, Corner Lot