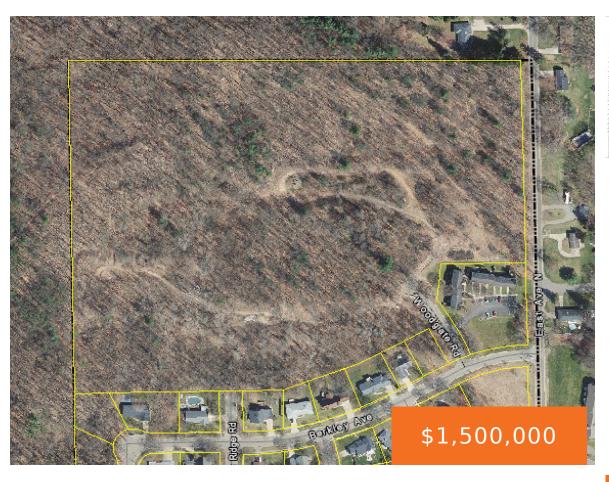

### **Basics**

Category: Land Status: Active Lot size: 25.97 sq ft Lot Size Acres: 25.97 acres Type: Acreage Bathrooms: 0 baths Subdivision Name: Woodgate County: Calhoun

**Lot Features:** Level, Rolling Hills, Site Condo, Buildable, Wooded, Corner Lot